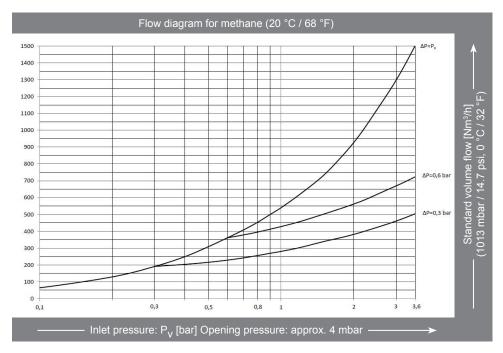

## **Approvals**

Company certified according to ISO 9001 and PED 97/23/EC Module H CE-marked according to:

- PED 97/23/EC

| Model                        | Max. working pressure [bar]         | Material                    | Weight<br>[kg] | Length<br>[mm] | Connection          | Order-No. |
|------------------------------|-------------------------------------|-----------------------------|----------------|----------------|---------------------|-----------|
| 645<br>4- fold<br>(4 x 623N) | Town gas (C)<br>Natural gas (M) 1.5 | Steel<br>Brass<br>Elastomer | 44             | on request     | flange DN 65 / PN16 | 182-014   |
| 645<br>5- fold<br>(5 x 623N) | Town gas (C)<br>Natural gas (M) 3.6 |                             | 46             |                | flange DN 65 / PN16 | 182-018   |
| 645<br>5- fold<br>(5 x 623N) | Town gas (C)<br>Natural gas (M) 1.5 |                             | 31             |                | Rc 1.1/2" F         | 182-031   |