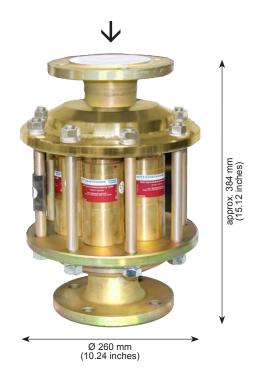

# **SAFETY GROUP 645/623N**

**645**Example (5 x 623N) 182-018

**645**Example (5 x 623N) 182-031