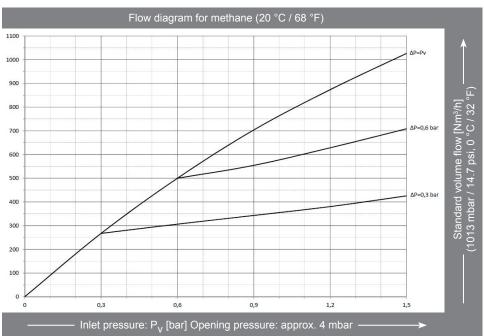

## **Approvals**

Company certified according to ISO 9001 and PED 97/23/EC Module H CE-marked according to:

- PED 97/23/EC

| Model                        | Max. working pressure [bar]         | Material                    | Weight<br>[kg] | Length<br>[mm] | Connection          | Order-No. |
|------------------------------|-------------------------------------|-----------------------------|----------------|----------------|---------------------|-----------|
| 645<br>4- fold<br>(4 x 623N) | Town gas (C)<br>Natural gas (M) 1.5 | Steel<br>Brass<br>Elastomer | 44             | on request     | flange DN 65 / PN16 | 182-014   |
| 645<br>5- fold<br>(5 x 623N) | Town gas (C)<br>Natural gas (M) 3.6 |                             | 46             |                | flange DN 65 / PN16 | 182-018   |
| 645<br>5- fold<br>(5 x 623N) | Town gas (C)<br>Natural gas (M) 1.5 |                             | 31             |                | Rc 1.1/2" F         | 182-031   |